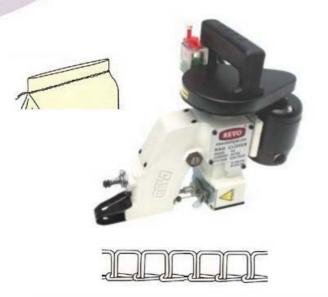

- ■手提式縫袋口機(附加潤滑油裝置) ■PORTABLE BAG CLOSER
- (WITH LUBRICATING DEVICE)
- CERRADORA DE SACOS PORTATIL
  (CON LUBRICACION AUTOMATICA)
- ■MAQUINA PORTATIL PARA FECHAR BOCA DE SACO COM LUBRIFICADOR

Available in 240v Single Phase for use in Applications which require the use of a Portable Machine.

Available in 110v Single Phase for use in Environments where there may be water present i.e. Laundries, Textile Processing Plants and Outdoor Locations.

- Closes all types of Paper, Jute, Hessian, PVC & Polypropelyene Sacks and Bags..
- Built in Thread Trimmer cuts the chain at the end of each piece, increasing efficiency
- A very efficient machine for closing all types of bags and sacks, especially in confined spaces. Also used to join Textile pieces together before processing. Used for joining membrane in the construction industry and for 'On'Site' repairs to Lorry Tarpaulins and PVC Soft Play Equipment
- Full UK Parts Inventory