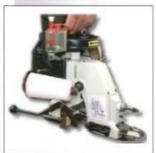

- ■手提式縫袋口機(附加潤滑油裝置) ■PORTABLE BAG CLOSER
- (WITH LUBRICATING DEVICE)
- CERRADORA DE SACOS PORTATIL
  (CON LUBRICACION AUTOMATICA)
- ■MAQUINA PORTATIL PARA FECHAR BOCA DE SACO COM LUBRIFICADOR

Available in 240v Single Phase for use in Applications which require the use of a Portable Machine.

Available in 110v Single Phase for use in Environments where there may be water present i.e. Laundries, Textile Processing Plants and Outdoor Locations.

- Closes all types of Paper, Jute, Hessian, PVC & Polypropelyene Sacks and Bags..
- Built in Thread Trimmer cuts the chain at the end of each piece, increasing efficiency
- A very efficient machine for closing all types of bags and sacks, especially in confined spaces. Also used to join Textile pieces together before processing. Used for joining membrane in the construction industry and for 'On'Site' repairs to Lorry Tarpaulins and PVC Soft Play Equipment
- Full UK Parts Inventory