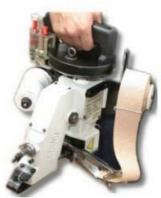

- ■手提式縫袋口機(附加潤滑油裝置) ■PORTABLE BAG CLOSER
- (WITH LUBRICATING DEVICE)
- CERRADORA DE SACOS PORTATIL
  (CON LUBRICACION AUTOMATICA)
- ■MAQUINA PORTATIL PARA FECHAR BOCA DE SACO COM LUBRIFICADOR

Available in 240v Single Phase for use in Applications which require the use of a Portable Machine.

Available in 110v Single Phase for use in Environments where there may be water present i.e. Laundries, Textile Processing Plants and Outdoor Locations.

- Closes all types of Paper, Jute, Hessian, PVC & Polypropelyene Sacks and Bags..
- Built in Thread Trimmer cuts the chain at the end of each piece, increasing efficiency
- A very efficient machine for closing all types of bags and sacks, especially in confined spaces. Also used to join Textile pieces together before processing. Used for joining membrane in the construction industry and for 'On'Site' repairs to Lorry Tarpaulins and PVC Soft Play Equipment
- Full UK Parts Inventory

Heavy Duty Spring Balance

**Crepe Tape Attachment Prevents Leakage.** 

| MODEL   | 1 | • |     | I  |      | OPTIONAL ATTACHMENT<br>可應律之輔節件<br>ADITAMENTO OPCIONAL<br>EQUIPAMENTO OPCIONAL |
|---------|---|---|-----|----|------|-------------------------------------------------------------------------------|
| C89-1DA | 1 | 1 | 7.2 | D5 | 1700 | Hanging Equipment, Tape Attachment,                                           |